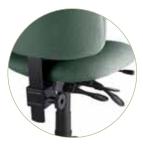

### **GRANADA<sup>®</sup>-PUSH BUTTON**

### ergonomic requirement.

Granada's exceptional seating line includes push button operation. A technology that allows you to control the adjustment of your chair with the push of a button. Button controls are user friendly, conveniently located and easy to reach. This makes users more likely to adjust their chairs and takes ergonomics to the next level.

Push button models are available in Synchro-Tilter, Tilter, Task and Posture Task models with plain or detailed backs.

# push button

CONTROL

**GRANADA**<sup>®</sup>

¥